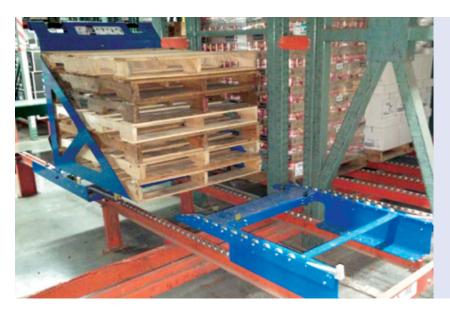

# This is "the better way".

You knew there had to be a better way, right?

The patent pending **Pallet Return Device** gives you a perfect stack every time with less strain on your back and a lower risk of falling pallets.

The **PRD** mounts to your existing pallet flow rails in picking modules and doesn't use any external electricity or compressed air. This unique system can handle wood or plastic pallets simultaneously and be retrofitted to any facility. See how the **Pallet Return Device** can save you labor costs and time, while providing that perfect stack every time.