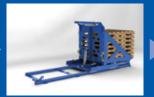

# This is "the better way".

You knew there had to be a better way, right?

The patent pending **Pallet Return Device** gives you a perfect stack every time with less strain on your back and a lower risk of falling pallets.

The **PRD** mounts to your existing pallet flow rails in picking modules and doesn't use any external electricity or compressed air. This unique system can handle wood or plastic pallets simultaneously and be retrofitted to any facility. See how the **Pallet Return Device** can save you labor costs and time, while providing that perfect stack every time.