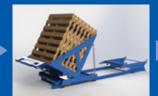

# This is "the better way".

You knew there had to be a better way, right?

The patent pending **Pallet Return Device** gives you a perfect stack every time with less strain on your back and a lower risk of falling pallets.

## FEATURES

- Pallet carriage tilts backward making loading safe & easy.
- Designed to **straighten** each pallet that is loaded.
- Pallet release stops [A] allow for use with wooden and plastic pallets.
- Easy-to-use hand and foot releases.
- **Solid wheel** [B] for the first receiver roller withstands impact of pallets.
- **Shock absorbing device** [C] safely tilts carriage when unloading.
- Raised receiving end lifts pallets off the carriage for easy resetting.
- UHMW wear pads prevent metal-on-metal contact.
- Recessed bilingual safety label clearly explains proper loading method.
- Optional flashing strobe alerts forklift driver a full stack is ready for pickup.\*
- Constructed with long-lasting, powder-coated heavy gauge steel.
  - \* Strobe requires 24V AC