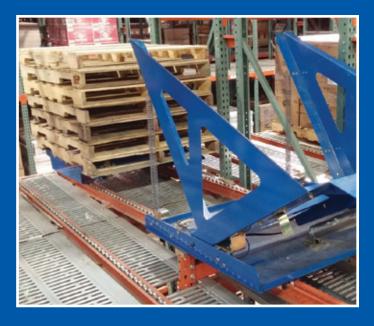

## FEATURES

- Pallet carriage tilts backward making loading safe & easy.
- Designed to **straighten** each pallet that is loaded.
- Pallet release stops [A] allow for use with wooden and plastic pallets.
- Easy-to-use hand and foot releases.
- **Solid wheel** [B] for the first receiver roller withstands impact of pallets.
- **Shock absorbing device** [C] safely tilts carriage when unloading.
- Raised receiving end lifts pallets off the carriage for easy resetting.
- UHMW wear pads prevent metal-on-metal contact.
- Recessed bilingual safety label clearly explains proper loading method.
- Optional flashing strobe alerts forklift driver a full stack is ready for pickup.\*
- Constructed with long-lasting, powder-coated heavy gauge steel.
  - \* Strobe requires 24V AC

### BENEFITS

- Ergonomic Advantage. An easier way to handle pallets that reduces the risks of stacking.
- Efficiency Advantage. Saves time when handling pallets — reworking the stacks is no longer required.
- Retrofittable. Designed to fit your needs and customizable to fit your current or future work center.
- **No Energy Required.** Energy cost effective with no outside source of energy needed.