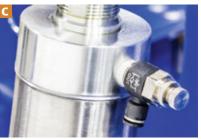

## FEATURES

- Pallet carriage tilts backward making loading safe & easy.
- Designed to **straighten** each pallet that is loaded.
- Pallet release stops [A] allow for use with wooden and plastic pallets.
- Easy-to-use hand and foot releases.
- **Solid wheel** [B] for the first receiver roller withstands impact of pallets.
- **Shock absorbing device** [C] safely tilts carriage when unloading.
- Raised receiving end lifts pallets off the carriage for easy resetting.
- UHMW wear pads prevent metal-on-metal contact.
- Recessed bilingual safety label clearly explains proper loading method.
- Optional flashing strobe alerts forklift driver a full stack is ready for pickup.\*
- Constructed with long-lasting, powder-coated heavy gauge steel.
  - \* Strobe requires 24V AC