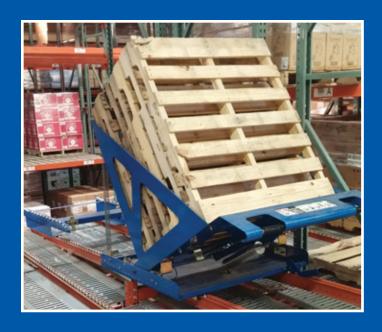

# This is "the better way".

You knew there had to be a better way, right?

The patent pending **Pallet Return Device** gives you a perfect stack every time with less strain on your back and a lower risk of falling pallets.

The **PRD** mounts to your existing pallet flow rails in picking modules and doesn't use any external electricity or compressed air. This unique system can handle wood or plastic pallets simultaneously and be retrofitted to any facility. See how the **Pallet Return Device** can save you labor costs and time, while providing that perfect stack every time.

## FEATURES

- Pallet carriage tilts backward making loading safe & easy.
- Designed to **straighten** each pallet that is loaded.
- Pallet release stops [A] allow for use with wooden and plastic pallets.
- Easy-to-use hand and foot releases.
- **Solid wheel** [B] for the first receiver roller withstands impact of pallets.
- **Shock absorbing device** [C] safely tilts carriage when unloading.
- Raised receiving end lifts pallets off the carriage for easy resetting.
- UHMW wear pads prevent metal-on-metal contact.
- Recessed bilingual safety label clearly explains proper loading method.
- Optional flashing strobe alerts forklift driver a full stack is ready for pickup.\*
- Constructed with long-lasting, powder-coated heavy gauge steel.
  - \* Strobe requires 24V AC