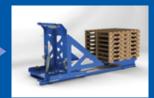

# This is "the better way".

You knew there had to be a better way, right?

The patent pending **Pallet Return Device** gives you a perfect stack every time with less strain on your back and a lower risk of falling pallets.

The **PRD** mounts to your existing pallet flow rails in picking modules and doesn't use any external electricity or compressed air. This unique system can handle wood or plastic pallets simultaneously and be retrofitted to any facility. See how the **Pallet Return Device** can save you labor costs and time, while providing that perfect stack every time.