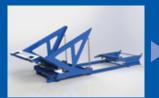

## FEATURES

- Pallet carriage tilts backward making loading safe & easy.
- Designed to **straighten** each pallet that is loaded.
- Pallet release stops [A] allow for use with wooden and plastic pallets.
- Easy-to-use hand and foot releases.
- **Solid wheel** [B] for the first receiver roller withstands impact of pallets.
- **Shock absorbing device** [C] safely tilts carriage when unloading.
- Raised receiving end lifts pallets off the carriage for easy resetting.
- UHMW wear pads prevent metal-on-metal contact.
- Recessed bilingual safety label clearly explains proper loading method.
- Optional flashing strobe alerts forklift driver a full stack is ready for pickup.\*
- Constructed with long-lasting, powder-coated heavy gauge steel.
  - \* Strobe requires 24V AC

### BENEFITS

- Ergonomic Advantage. An easier way to handle pallets that reduces the risks of stacking.
- Efficiency Advantage. Saves time when handling pallets — reworking the stacks is no longer required.
- Retrofittable. Designed to fit your needs and customizable to fit your current or future work center.
- **No Energy Required.** Energy cost effective with no outside source of energy needed.