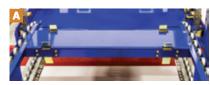

## FEATURES

- Pallet carriage tilts backward making loading safe & easy.
- Designed to **straighten** each pallet that is loaded.
- Pallet release stops [A] allow for use with wooden and plastic pallets.
- Easy-to-use hand and foot releases.
- **Solid wheel** [B] for the first receiver roller withstands impact of pallets.
- **Shock absorbing device** [C] safely tilts carriage when unloading.
- Raised receiving end lifts pallets off the carriage for easy resetting.
- UHMW wear pads prevent metal-on-metal contact.
- Recessed bilingual safety label clearly explains proper loading method.
- Optional flashing strobe alerts forklift driver a full stack is ready for pickup.\*
- Constructed with long-lasting, powder-coated heavy gauge steel.
  - \* Strobe requires 24V AC