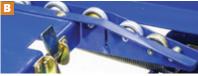

## FEATURES

- Pallet carriage tilts backward making loading safe & easy.
- Designed to **straighten** each pallet that is loaded.
- Pallet release stops [A] allow for use with wooden and plastic pallets.
- Easy-to-use hand and foot releases.
- **Solid wheel** [B] for the first receiver roller withstands impact of pallets.
- **Shock absorbing device** [C] safely tilts carriage when unloading.
- Raised receiving end lifts pallets off the carriage for easy resetting.
- UHMW wear pads prevent metal-on-metal contact.
- Recessed bilingual safety label clearly explains proper loading method.
- Optional flashing strobe alerts forklift driver a full stack is ready for pickup.\*
- Constructed with long-lasting, powder-coated heavy gauge steel.
  - \* Strobe requires 24V AC