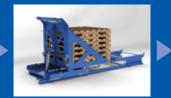

The **PRD** mounts to your existing pallet flow rails in picking modules and doesn't use any external electricity or compressed air. This unique system can handle wood or plastic pallets simultaneously and be retrofitted to any facility. See how the **Pallet Return Device** can save you labor costs and time, while providing that perfect stack every time.

### BENEFITS

- Ergonomic Advantage. An easier way to handle pallets that reduces the risks of stacking.
- Efficiency Advantage. Saves time when handling pallets — reworking the stacks is no longer required.
- Retrofittable. Designed to fit your needs and customizable to fit your current or future work center.
- **No Energy Required.** Energy cost effective with no outside source of energy needed.